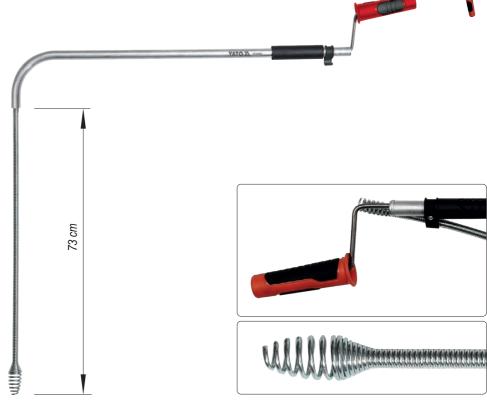

- coil made of galvanized spring wire and finished with a durable steel spring, which ensures long-term effectiveness in shredding and crushing the resulting blockages
- 73 cm working length and 9 mm diameter work well in narrow and hard to reach spaces
- recommended for use in households as well as by professionals in plumbing services, water supply plants, technical emergency services
- ergonomic handle
- easy to use

Ø 9.0 mm